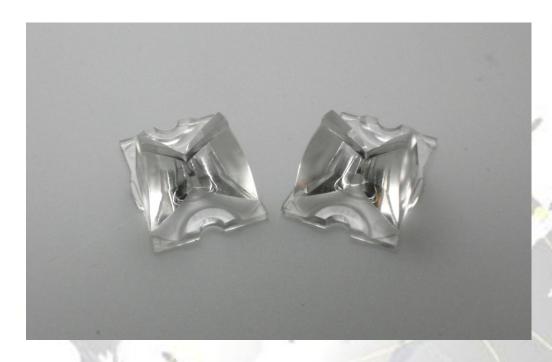

# STRADA-T-DW-XP-G LENSES FOR CREE XP-G LEDs

- Specially designed for Cree XP series of LEDs.
- New extremely wide SIDE-EMITTING design with very and uniform light distribution. Planned to be used mixed with Strada-T-DN lenses for optimal streetlight patterns.
- ASYMMETRICAL design with excellent usable efficiency and beam control.
- Efficiently and easily fulfilling different requirements for urban and road lighting when used together with Strada-T-DN.
- Comes with integrated positioning pins.
- Lens material optical grade PMMA. Allows use of high current and temperature conditions
- Best available optical efficiency, approximately 92%.
- Fastening to heat sink with or without PU foam adhesive tape of automotive grade, please select which suits the best for your needs.

#### **LENS TYPES**

| NAME                  | ORDERING CODE                  | FWHM Angle   |
|-----------------------|--------------------------------|--------------|
| Strada-T-DW-XP-G      | C11425_Strada-T-DW-XP-G        | approx. ±78° |
| Strada-T-DW-XP-G-TAPE | CA11426_Strada-T-DW-XP-G -tape | approx. ±78° |