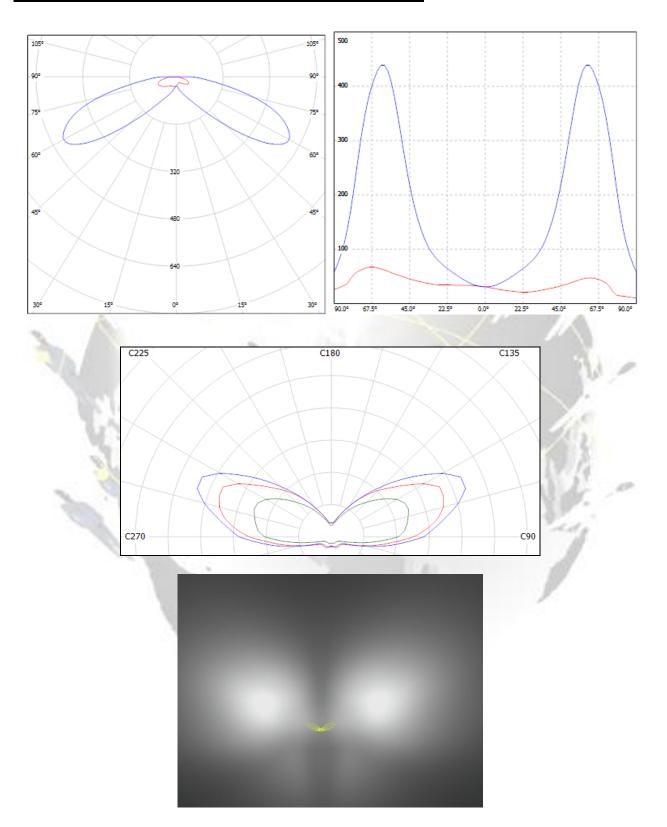

# **MEASUREMENT DATA & DRAWING**

© Ledil Oy - PRELIMINARY - Subject to change without prior notice

#### **LENS TYPES**

| NAME                  | ORDERING CODE                  | FWHM Angle   |
|-----------------------|--------------------------------|--------------|
| Strada-T-DW-XP-G      | C11425_Strada-T-DW-XP-G        | approx. ±78° |
| Strada-T-DW-XP-G-TAPE | CA11426_Strada-T-DW-XP-G -tape | approx. ±78° |